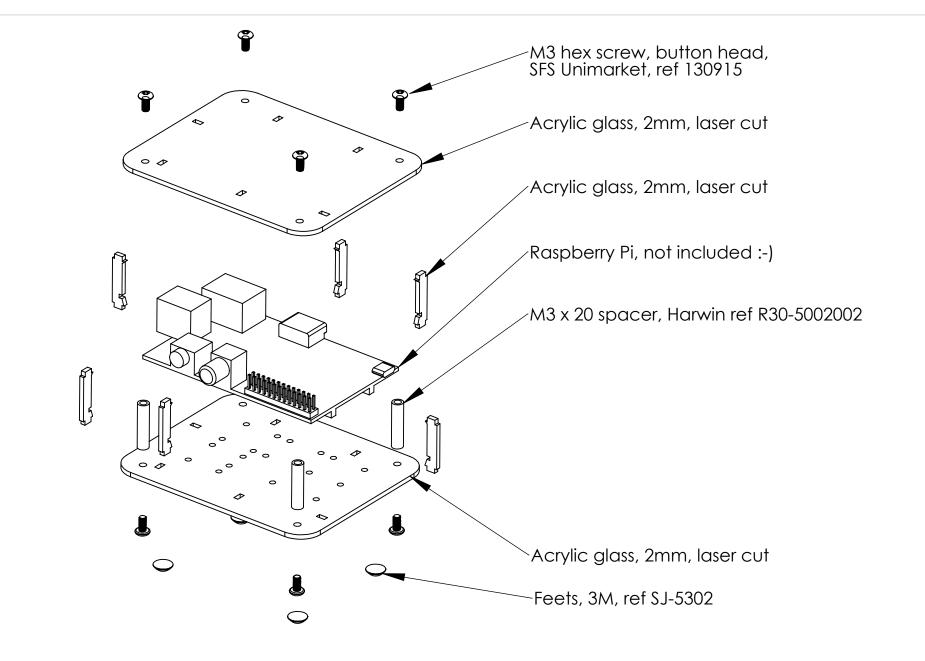

RaspBox design, by Yoctopuce Sarl, Switzerland is licensed under a Creative Commons Attribution-ShareAlike 3.0 Unported License.

Acrylic glass enclosure for Raspberry Pi

www.yoctopuce.com Raspberry Pi is a trademark of the Raspberry Pi Foundation.

RaspBox design, by Yoctopuce Sarl, Switzerland is licensed under a Creative Commons Attribution-ShareAlike 3.0 Unported License.

RaspBox

All dimensions are in mm

Acrylic glass enclosure for Raspberry Pi

www.yoctopuce.com