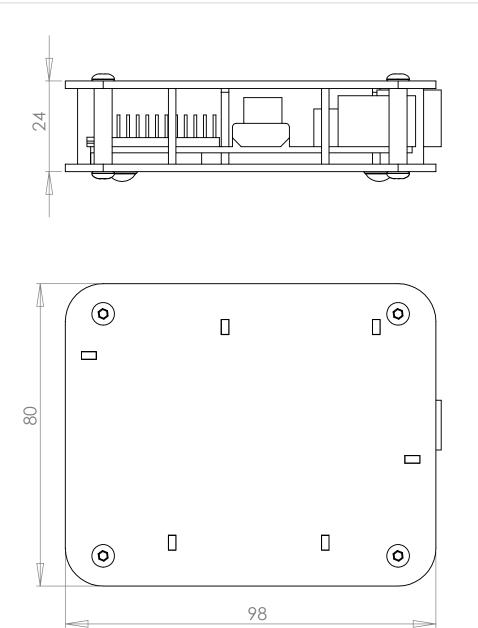

RaspBox design, by Yoctopuce Sarl, Switzerland is licensed under a Creative Commons Attribution-ShareAlike 3.0 Unported License.

RaspBox

All dimensions are in mm

Acrylic glass enclosure for Raspberry Pi

www.yoctopuce.com