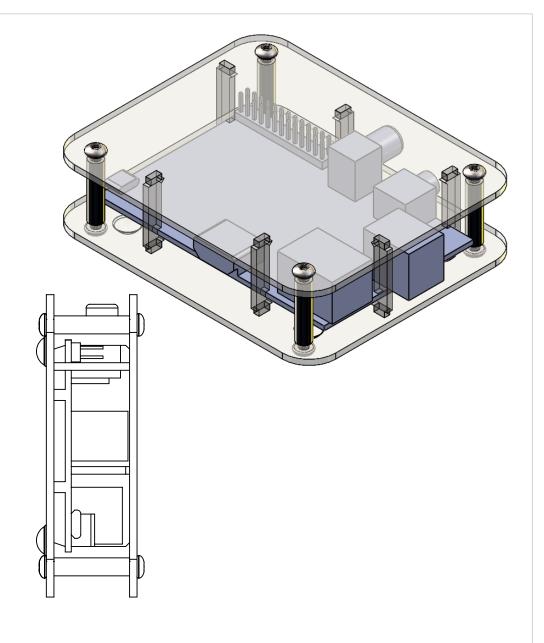

RaspBox design, by Yoctopuce Sarl, Switzerland is licensed under a Creative Commons Attribution-ShareAlike 3.0 Unported License.

**A4** scale 1:1

All dimensions are in mm

Acrylic glass enclosure for Raspberry Pi