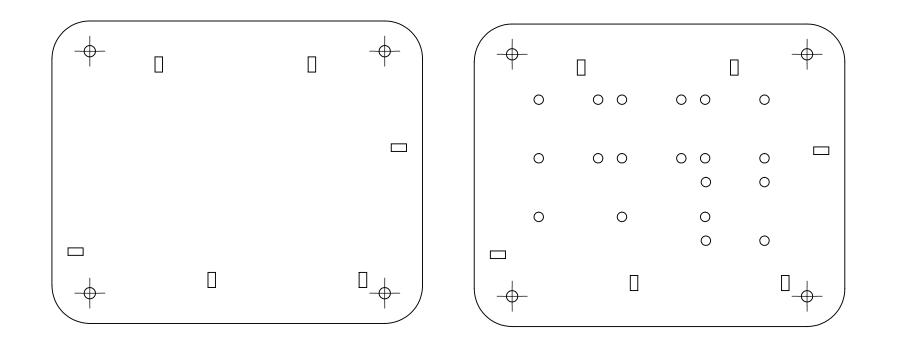

RaspBox design, by Yoctopuce Sarl, Switzerland is licensed under a Creative Commons Attribution-ShareAlike 3.0 Unported License.

RaspBox

All dimensions are in mm

Acrylic glass enclosure for Raspberry Pi

www.yoctopuce.com

RaspBox design, by Yoctopuce Sarl, Switzerland is licensed under a Creative Commons Attribution-ShareAlike 3.0 Unported License.

**A4** scale 1:1

All dimensions are in mm

Acrylic glass enclosure for Raspberry Pi